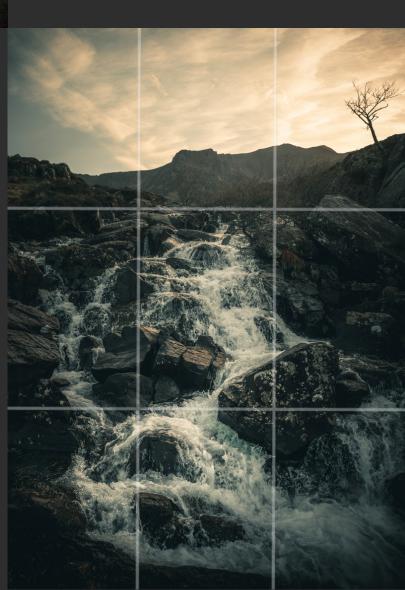

## **BREAKING THE RULE OF THIRDS**

IN THIS EXAMPLE THE TOP OF THE WATERFALL IS ON THE HORIZON LINE.

INSTEAD OF TRYING TO FORCE THE LONE TREE ONTO THE CROSSING POINT OF THE HORIZONTAL AND VERTICAL LINES, I INTENTIONALLY BROKE THE RULE OF THIRDS TO CREATE VISUAL TENSION

LESSON: THE TREE BREAKS THE COMPOSITIONAL RULE OF THIRDS THAT THE REST OF THE IMAGE COMPLIES WITH, THEREBY EMPHASISING THE TREE.