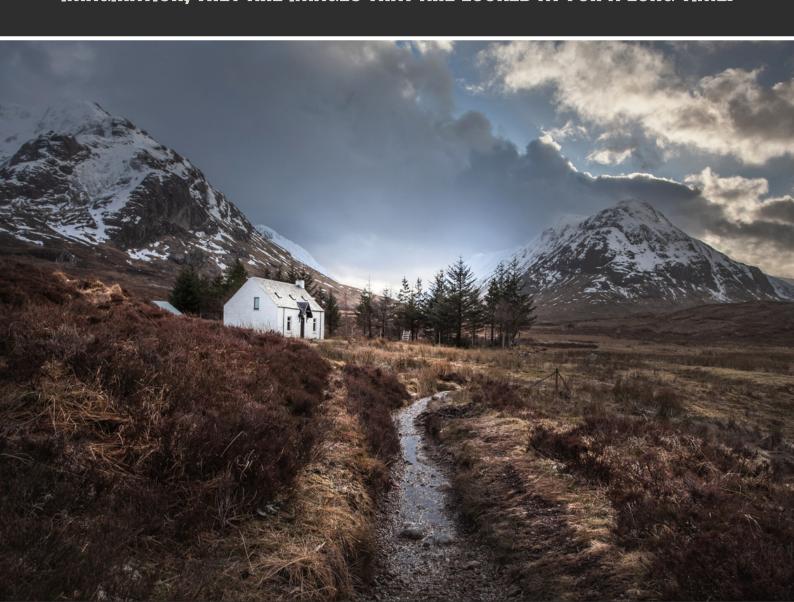

## **ORIGIN** He idea of Origin is to

THE IDEA OF ORIGIN IS TO SUGGEST TO THE VIEWER A PLACE FROM WHERE WE HAVE COME.

ON THE LEFT WE SEE THE HOUSE, THE ORIGIN POINT.

THE IMAGE BELOW SHOWS THE PATH TO THE WHITE HOUSE, IT ALSO SHOWS THE STEPS LEADING THROUGH THE TREES TO THE MOUNTAINS.

LESSON: IMAGES SHOWING ORIGIN AND DESTINATION CAPTURE THE VIEWERS IMAGINATION, THEY ARE IMAGES THAT ARE LOOKED AT FOR A LONG TIME.