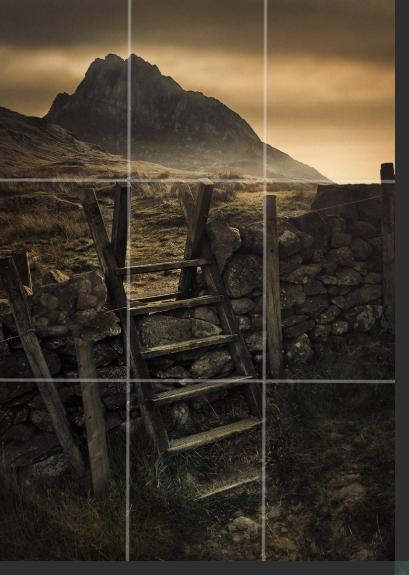

### **RULE OF THIRDS**

RULE OF THIRDS IS OFTEN USED TO PLACE THE HORIZON LINE IN PHOTO. THE CROSSING POINTS ARE OFTEN THE LOCATION PEOPLE PLACE THEIR SUBJECT.

IN THIS PHOTO ON THE LEFT YOU SEE
THE HORIZON ON THE HORIZONTAL
LINE AND THE STEPS ROUGHLY ON 3
OF THE CROSSING POINTS OF THE
HORIZONTAL AND VERTICAL LINES.

THIS WORKS WELL AND IS CONVENTIONAL BUT.....