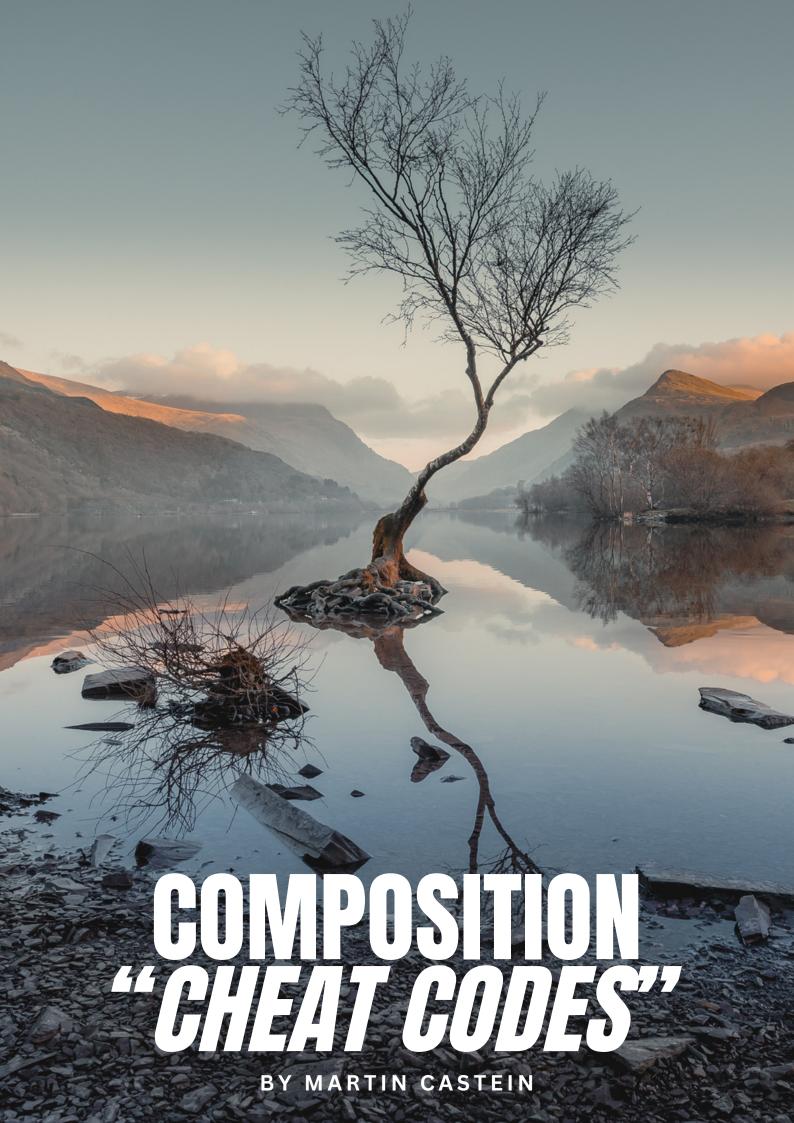

#### 4. ORIGIN

THIS STORYTELLING COMPOSITIONAL TOOL IS REALLY USEFUL FOR CREATING SCENES THAT HOLD PEOPLES ATTENTION

## **ORIGIN** He idea of Origin is to

THE IDEA OF ORIGIN IS TO SUGGEST TO THE VIEWER A PLACE FROM WHERE WE HAVE COME.

ON THE LEFT WE SEE THE HOUSE, THE ORIGIN POINT.

THE IMAGE BELOW SHOWS THE PATH TO THE WHITE HOUSE, IT ALSO SHOWS THE STEPS LEADING THROUGH THE TREES TO THE MOUNTAINS.

LESSON: IMAGES SHOWING ORIGIN AND DESTINATION CAPTURE THE VIEWERS IMAGINATION, THEY ARE IMAGES THAT ARE LOOKED AT FOR A LONG TIME.